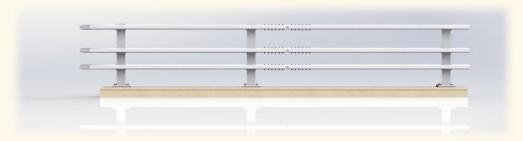

## Overview in brief

This course will develop /increase your knowledge regarding the Phoenix N1 & N2 Aluminium Parapet system. Should you pass the end of course theory exam, you achieve a qualification to the standard laid out in Sector Scheme document 10B.

### The finer details

This training course has been developed to provide knowledge to aid in the installation, maintenance, inspection and repair of Phoenix Aluminium Parapets.

The training course will consist of a day of theory in the classroom and a familiarisation/ inspection of an installed Phoenix Aluminium Parapet in our training school. Course theory sections include: