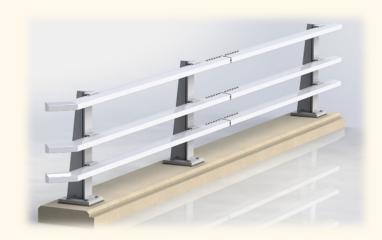

## Overview in brief

This course will develop /increase your knowledge regarding the Phoenix N1 & N2 Aluminium Parapet system. Should you pass the end of course theory exam, you achieve a qualification to the standard laid out in Sector Scheme document 10B.

### The finer details

This training course has been developed to provide knowledge to aid in the installation, maintenance, inspection and repair of Phoenix Aluminium Parapets.

The training course will consist of a day of theory in the classroom and a familiarisation/ inspection of an installed Phoenix Aluminium Parapet in our training school. Course theory sections include: