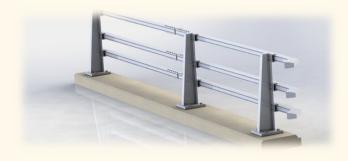

## Overview in brief

This course will develop /increase your knowledge regarding the Phoenix N1 & N2 Aluminium Parapet system. Should you pass the end of course theory exam, you achieve a qualification to the standard laid out in Sector Scheme document 10B.

### The finer details

This training course has been developed to provide knowledge to aid in the installation, maintenance, inspection and repair of Phoenix Aluminium Parapets.

The training course will consist of a day of theory in the classroom and a familiarisation/ inspection of an installed Phoenix Aluminium Parapet in our training school. Course theory sections include: