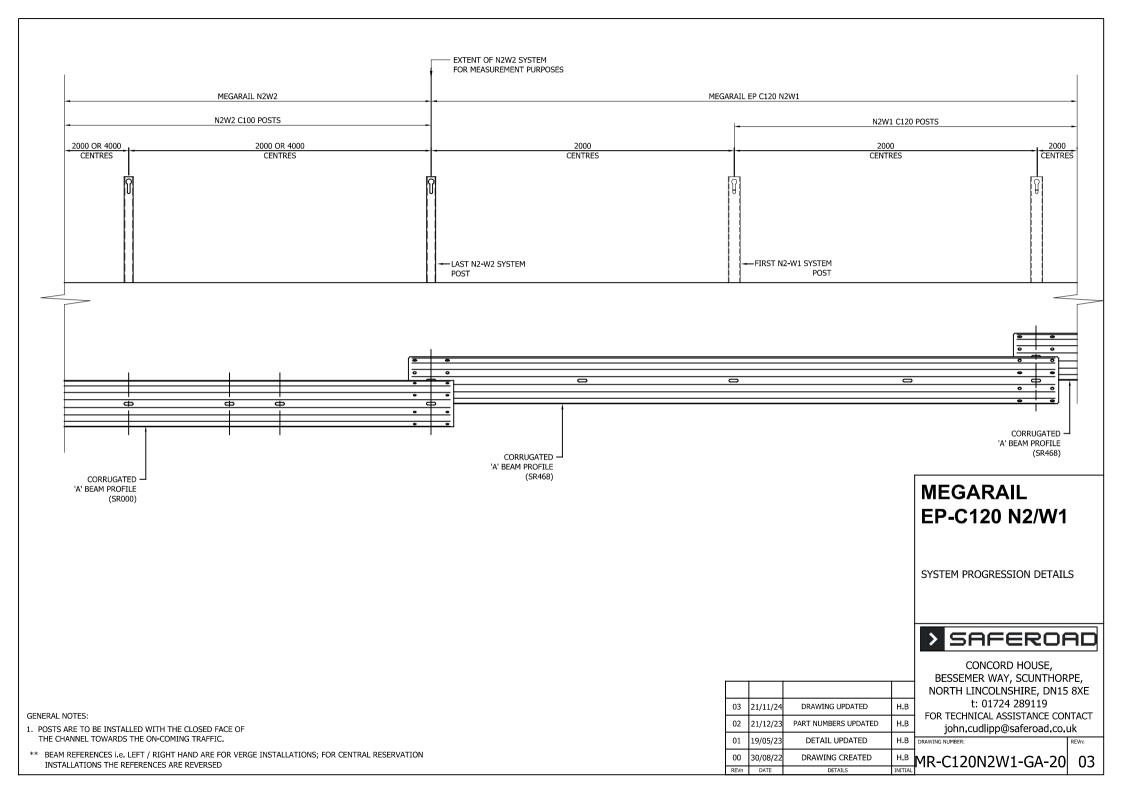

SR742                     | WASHER M16 18¢ HOLE               | 1                          |  |  |
| SR743                     | M16 HEXAGON NUT                   | 1                          |  |  |

| 04   | 21/11/24 | M16x45 CODE UPDATED  | H.B     |
|------|----------|----------------------|---------|
| 03   | 21/12/23 | PART NUMBERS UPDATED | H.B     |
| 02   | 17/07/23 | LAP BOLT CHANGE      | H.B     |
| 01   | 19/05/23 | FLANGE NUTS ADDED    | H.B     |
| 00   | 30/08/22 | DRAWING CREATED      | H.B     |
| REVn | DATE     | DETAILS              | INITIAL |



FIXING AND INSTALLATION SCHEMATIC



CONCORD HOUSE, BESSEMER WAY, SCUNTHORPE, NORTH LINCOLNSHIRE, DN15 8XE t: 01724 289119 FOR TECHNICAL ASSISTANCE CONTACT john.cudlipp@saferoad.co.uk DRAWING NUMBER:

MR-C120N2W1-GA-02 04