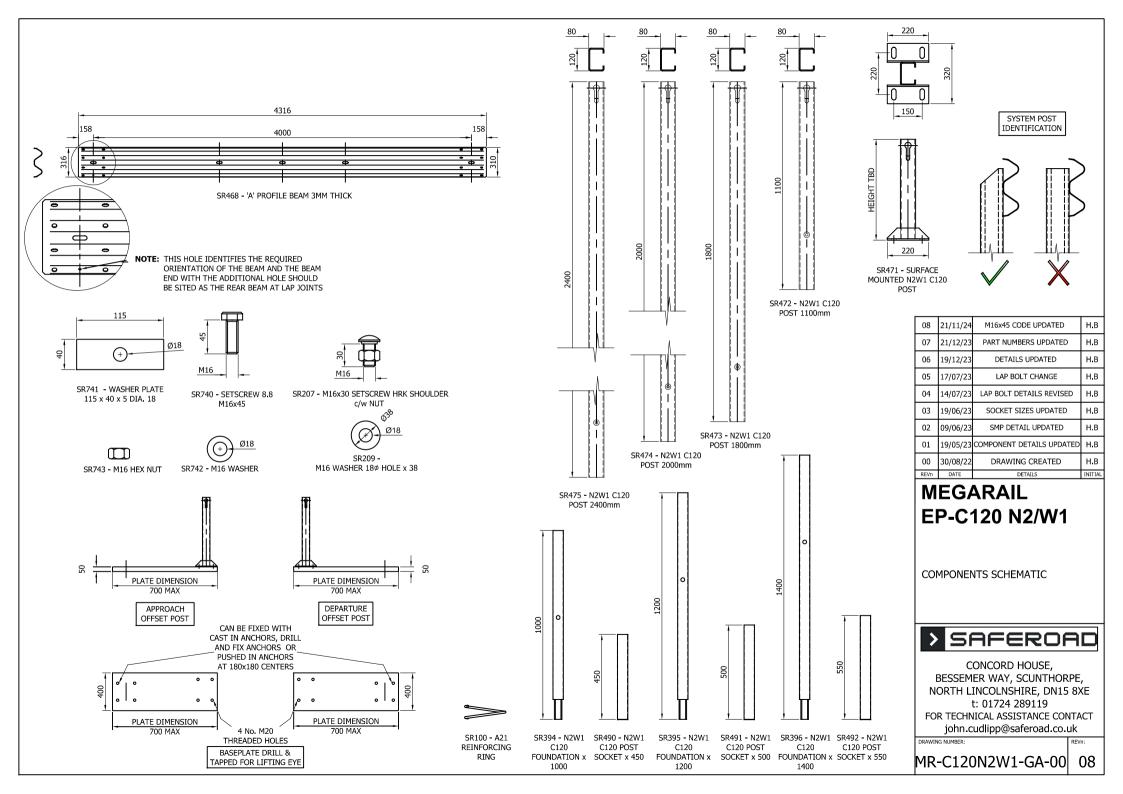

## GENERAL NOTES:

1. NUMBERS IN THE SCHEDULES SUFFIXED (+) DENOTES THE ADDITIONAL QUANTITY OF COMPONENTS REQUIRED FOR EXTREME ENDS OF INDIVIDUAL RUNS OF BARRIER,