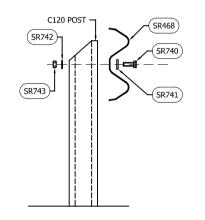

## BEAM TO POST FIXING SCHEMATIC (CONNECTION TYPE 1)

| TOTAL QUANTITIES PER POST |                                   |                            |  |  |
|---------------------------|-----------------------------------|----------------------------|--|--|
| SAFEROAD PART<br>NUMBER   | DESCRIPTION                       | BEAM TO POST<br>CONNECTION |  |  |
| SR740                     | SETSCREW 8.8 M16 x 45             | 1                          |  |  |
| SR741                     | WASHER PLATE 115 x 40 x 5 DIA, 18 | 1                          |  |  |
| SR742                     | WASHER M16 18¢ HOLE               | 1                          |  |  |
| SR743                     | M16 HEXAGON NUT                   | 1                          |  |  |