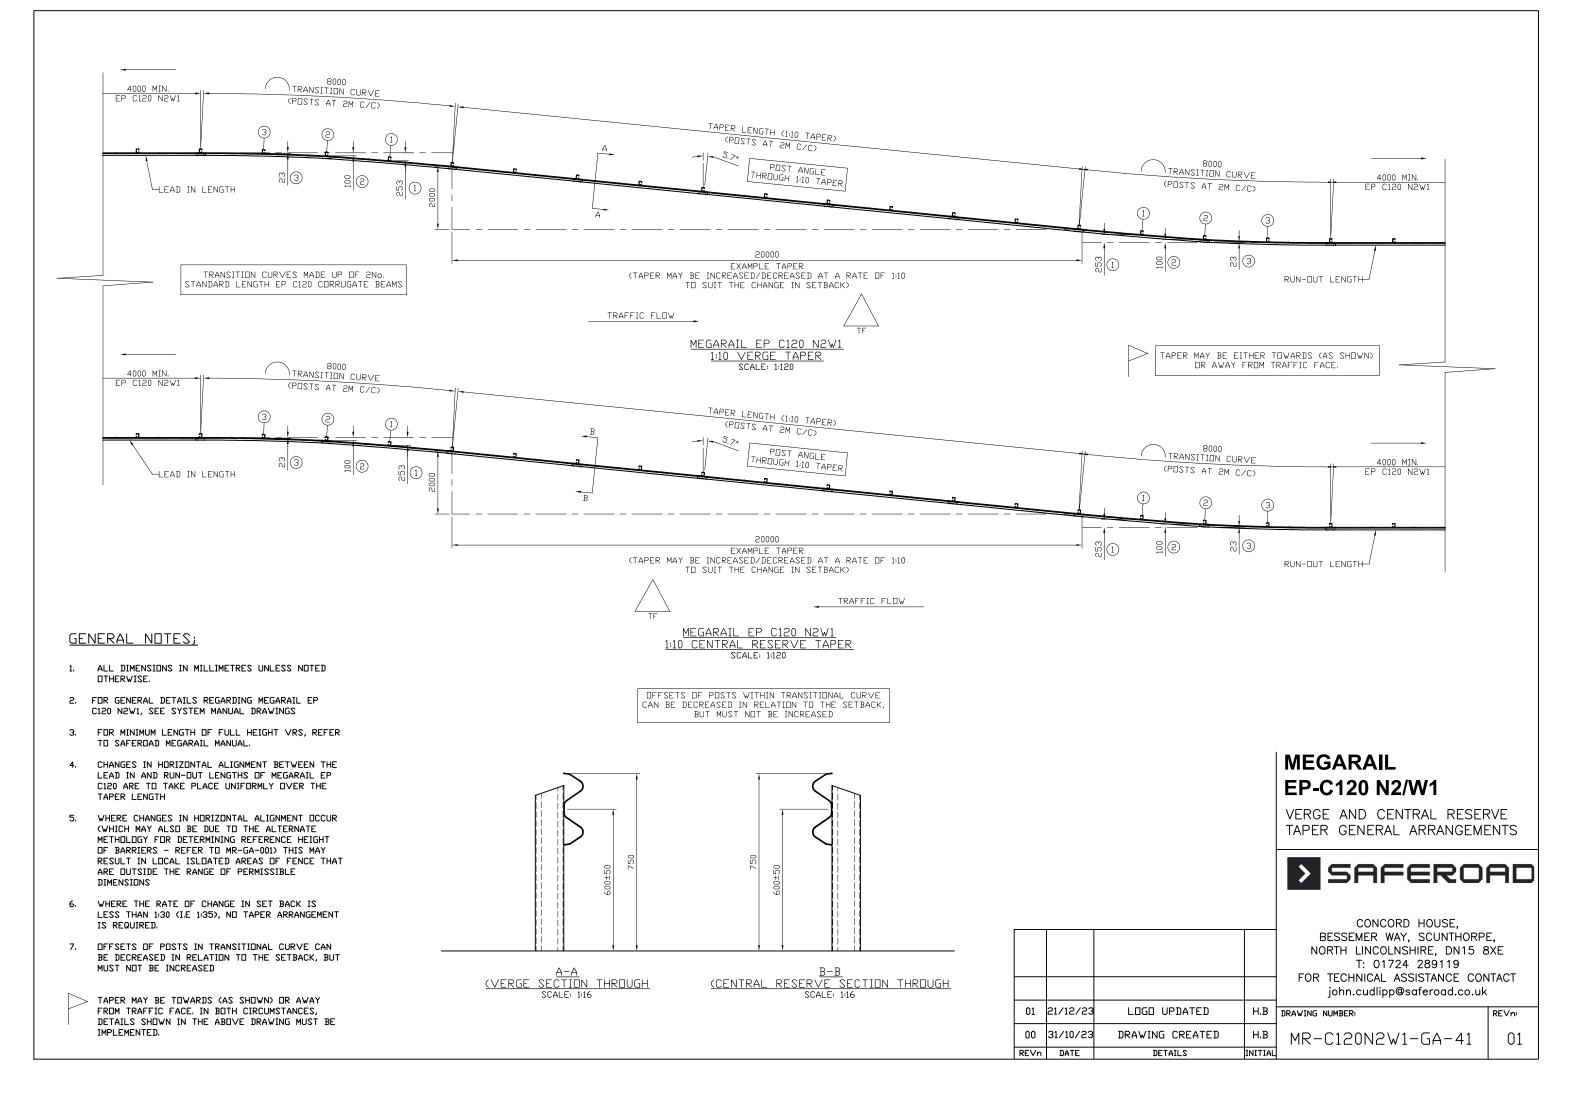

2                     | WASHER M16 18¢ HOLE               | 1                          |  |  |
| SR743                     | M16 HEXAGON NUT                   | 1                          |  |  |

| 04   | 21/11/24 | M16x45 CODE UPDATED  | H.B     |
|------|----------|----------------------|---------|
| 03   | 21/12/23 | PART NUMBERS UPDATED | H.B     |
| 02   | 17/07/23 | LAP BOLT CHANGE      | H.B     |
| 01   | 19/05/23 | FLANGE NUTS ADDED    | H.B     |
| 00   | 30/08/22 | DRAWING CREATED      | H.B     |
| REVn | DATE     | DETAILS              | INITIAL |



FIXING AND INSTALLATION SCHEMATIC



CONCORD HOUSE, BESSEMER WAY, SCUNTHORPE, NORTH LINCOLNSHIRE, DN15 8XE t: 01724 289119 FOR TECHNICAL ASSISTANCE CONTACT john.cudlipp@saferoad.co.uk DRAWING NUMBER:

MR-C120N2W1-GA-02 04