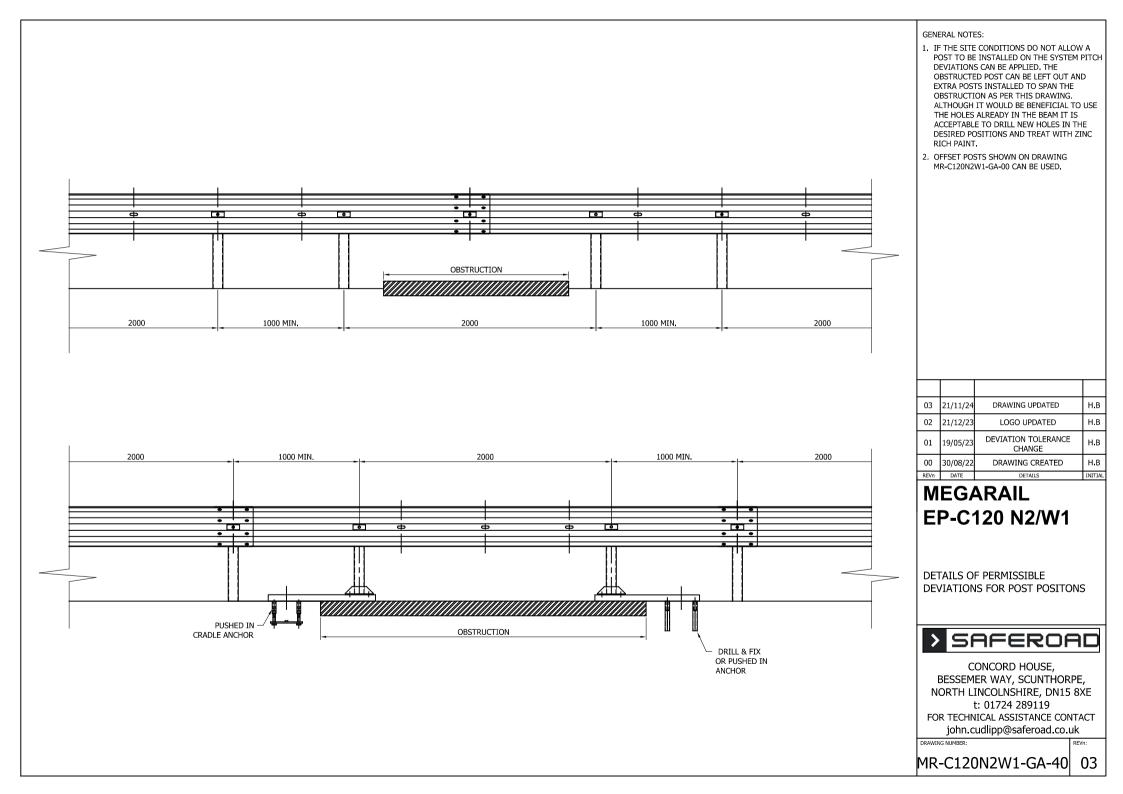

742                     | WASHER M16 18¢ HOLE               | 1                          |  |  |
| SR743                     | M16 HEXAGON NUT                   | 1                          |  |  |

| 04   | 21/11/24 | M16x45 CODE UPDATED  | H.B     |
|------|----------|----------------------|---------|
| 03   | 21/12/23 | PART NUMBERS UPDATED | H.B     |
| 02   | 17/07/23 | LAP BOLT CHANGE      | H.B     |
| 01   | 19/05/23 | FLANGE NUTS ADDED    | H.B     |
| 00   | 30/08/22 | DRAWING CREATED      | H.B     |
| REVn | DATE     | DETAILS              | INITIAL |



FIXING AND INSTALLATION SCHEMATIC



CONCORD HOUSE, BESSEMER WAY, SCUNTHORPE, NORTH LINCOLNSHIRE, DN15 8XE t: 01724 289119 FOR TECHNICAL ASSISTANCE CONTACT john.cudlipp@saferoad.co.uk DRAWING NUMBER:

MR-C120N2W1-GA-02 04