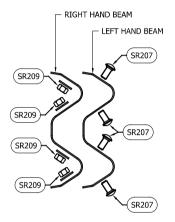

## BEAM TO BEAM LAP CONNECTION ARRANGEMENT (PER BEAM END)

\*\* BEAM REFERENCES i.e. LEFT / RIGHT HAND ARE FOR VERGE INSTALLATIONS; FOR CENTRAL RESERVATION INSTALLATIONS THE REFERENCES ARE REVERSED

| BEAM TO BEAM LAP BOLTING SCHEDULE |                                 |                 |  |  |
|-----------------------------------|---------------------------------|-----------------|--|--|
| SAFEROAD<br>UK PART<br>NUMBER     | DESCRIPTION                     | QTY'S<br>P/BEAM |  |  |
| SR207                             | SETSCREW 8.8 HRK M16x30 c/w NUT | 8 (+8)          |  |  |
| SR209                             | M16 WASHER 18Ø HOLE x 38        | 8 (+8)          |  |  |