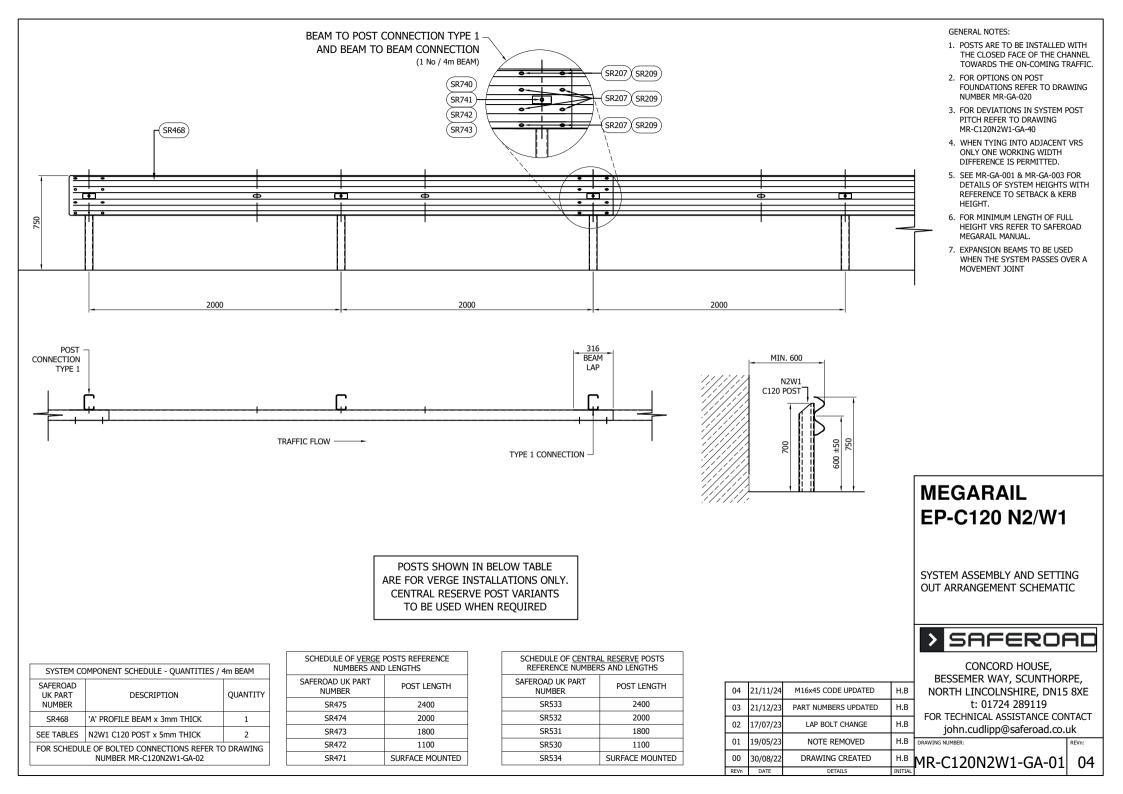

## GENERAL NOTES:

1. NUMBERS IN THE SCHEDULES SUFFIXED (+) DENOTES THE ADDITIONAL QUANTITY OF COMPONENTS REQUIRED FOR EXTREME ENDS OF INDIVIDUAL RUNS OF BARRIER,