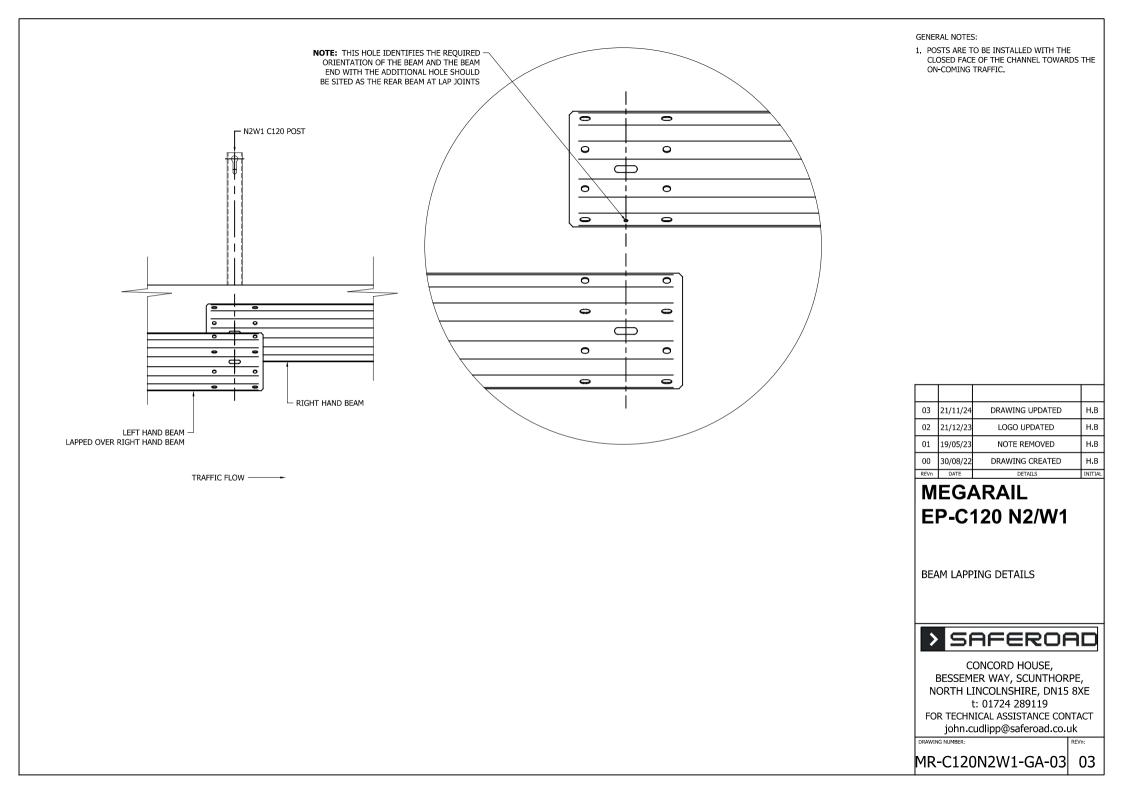

| SR742                     | WASHER M16 18¢ HOLE               | 1                          |  |  |
| SR743                     | M16 HEXAGON NUT                   | 1                          |  |  |

| 04   | 21/11/24 | M16x45 CODE UPDATED  | H.B     |
|------|----------|----------------------|---------|
| 03   | 21/12/23 | PART NUMBERS UPDATED | H.B     |
| 02   | 17/07/23 | LAP BOLT CHANGE      | H.B     |
| 01   | 19/05/23 | FLANGE NUTS ADDED    | H.B     |
| 00   | 30/08/22 | DRAWING CREATED      | H.B     |
| REVn | DATE     | DETAILS              | INITIAL |



FIXING AND INSTALLATION SCHEMATIC



CONCORD HOUSE, BESSEMER WAY, SCUNTHORPE, NORTH LINCOLNSHIRE, DN15 8XE t: 01724 289119 FOR TECHNICAL ASSISTANCE CONTACT john.cudlipp@saferoad.co.uk DRAWING NUMBER:

MR-C120N2W1-GA-02 04